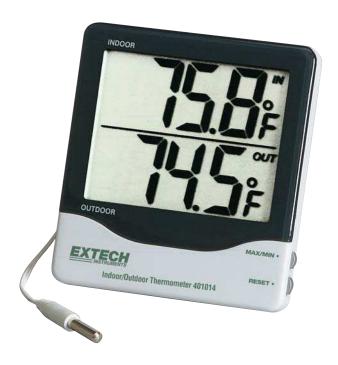

## **Big Digit Indoor/Outdoor Thermometer**

Built-in memory with reset function

For storing Minimum and Maximum Temperature readings

## **Features:**

 Large LCD displays 1" (25mm) digits for indoor/outdoor temperature:

Indoor: 14 to 140°F (-10 to 60°C) Outdoor: -58 to 158°F (-50 to 70°C)

- 0.1°F/°C resolution and basic accuracy to ±1.8°F (±1°C)
- Memory stores Min/Max readings
- Waterproof sensor for outdoor temperature measurements come with 9.6ft (3m) thin cable for easy installation
- Dimensions: 4.4 x 4 x 0.9" (112 x 102 x 22mm);
  Weight: 6.5oz (186g)
- Complete with internal and weatherproof outdoor temperature sensor with 9.6ft (3m) thin cable, built-in stand, AAA battery and wall mounting bracket